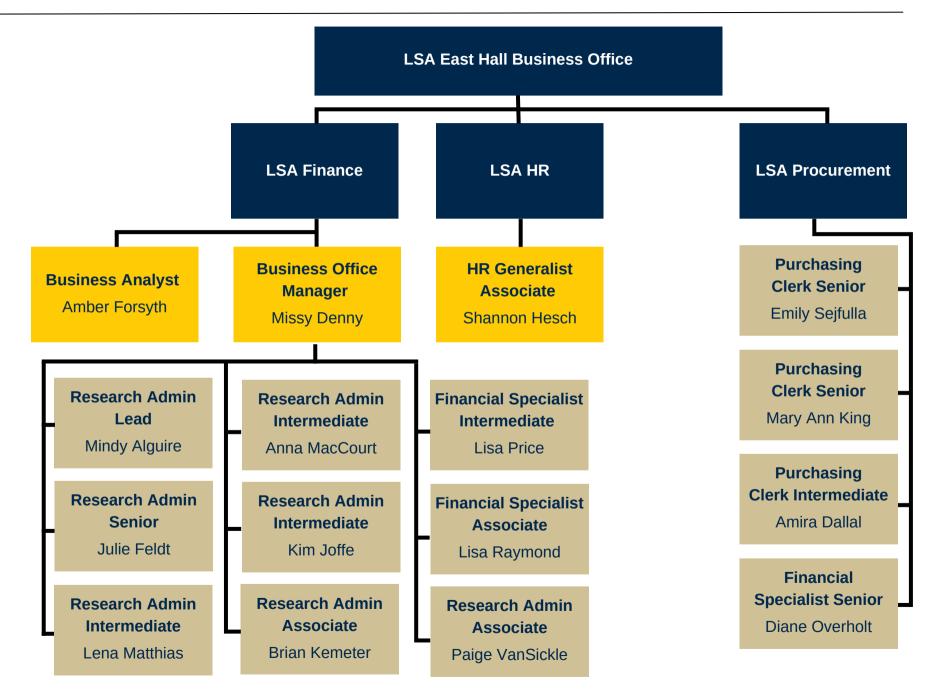

## **Staff Organizational Chart**

## Staff Organizational Chart

## Staff Organizational Chart

line size between each layer of people

When using the line element on canvas if you press shift while dragging the line it will make sure the line remains straight/parallel