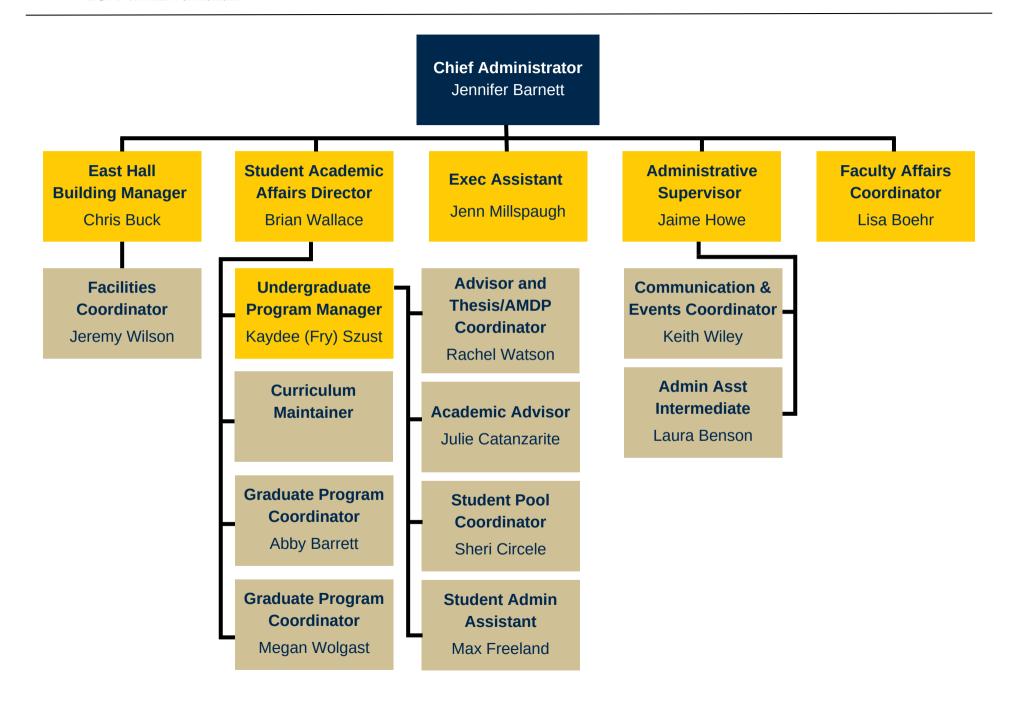

## **Staff Organizational Chart**

## Staff Organizational Chart

## Staff Organizational Chart

line size between each layer of people

When using the line element on canvas if you press shift while dragging the line it will make sure the line remains straight/parallel

formatting for supervisor boxes

IT Program Manager
Laura Shelp

The font of the title is bolded and the line spacing between the title and name is 2. The line spacing between different lines of the title is 1.4. This formatting is the same for team boxes with one line break between each person.

formatting for team member Communication &
Events Coordinator
Keith Wiley

If you combine the boxes into a group you can then change the size proportionally for each box at once and then ungroup them to edit text.