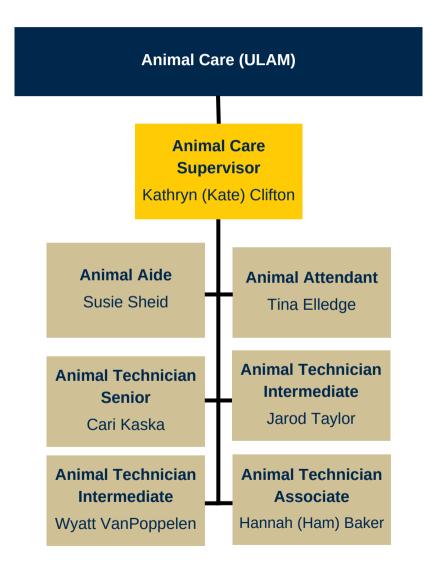

## **Staff Organizational Chart**

## Staff Organizational Chart

## Staff Organizational Chart

line size between each layer of people

When using the line element on canvas if you press shift while dragging the line it will make sure the line remains straight/parallel