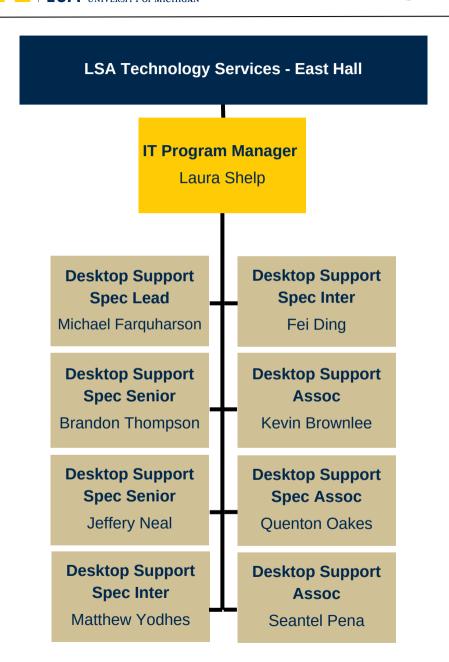

## **Staff Organizational Chart**

## Staff Organizational Chart

## Staff Organizational Chart

line size between each layer of people

When using the line element on canvas if you press shift while dragging the line it will make sure the line remains straight/parallel

formatting for supervisor boxes

IT Program Manager
Laura Shelp

The font of the title is bolded and the line spacing between the title and name is 2. The line spacing between different lines of the title is 1.4. This formatting is the same for team boxes with one line break between each person.