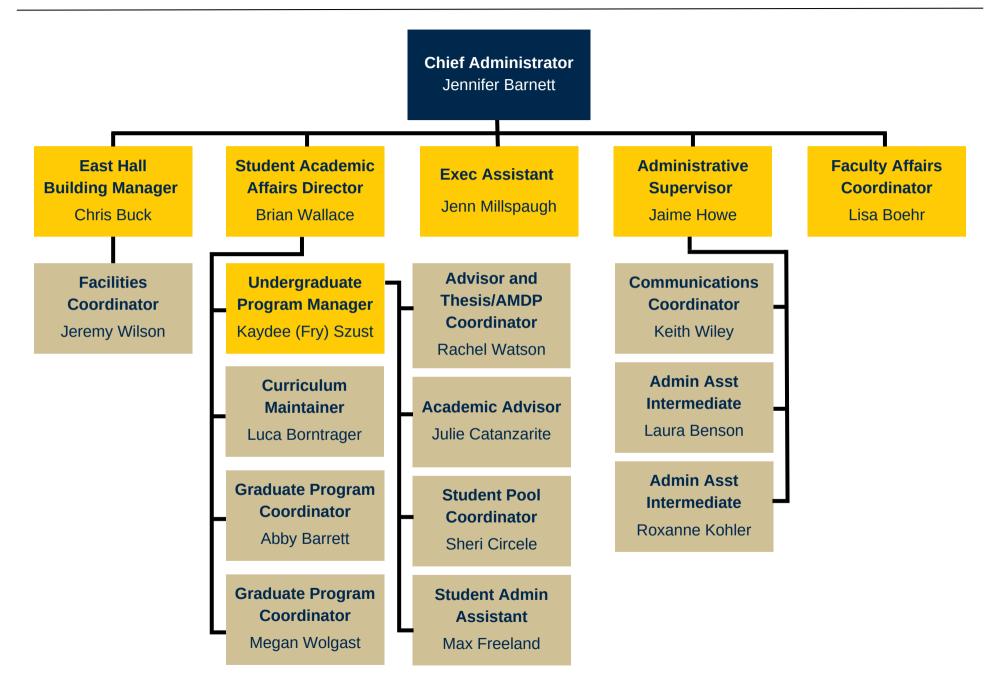

## **Staff Organizational Chart**

## Staff Organizational Chart

line size between each layer of people

formatting for supervisor boxes

IT Program Manager Laura Shelp

formatting for team member

Communication & Events Coordinator Keith Wiley When using the line element on canvas if you press shift while dragging the line it will make sure the line remains straight/parallel

The font of the title is bolded and the line spacing between the title and name is 2. The line spacing between different lines of the title is 1.4. This formatting is the same for team boxes with one line break between each person.

If you combine the boxes into a group you can then change the size proportionally for each box at once and then ungroup them to edit text.

copy + paste is going to be the best option when trying to create new elements and wanting to maintain formatting.