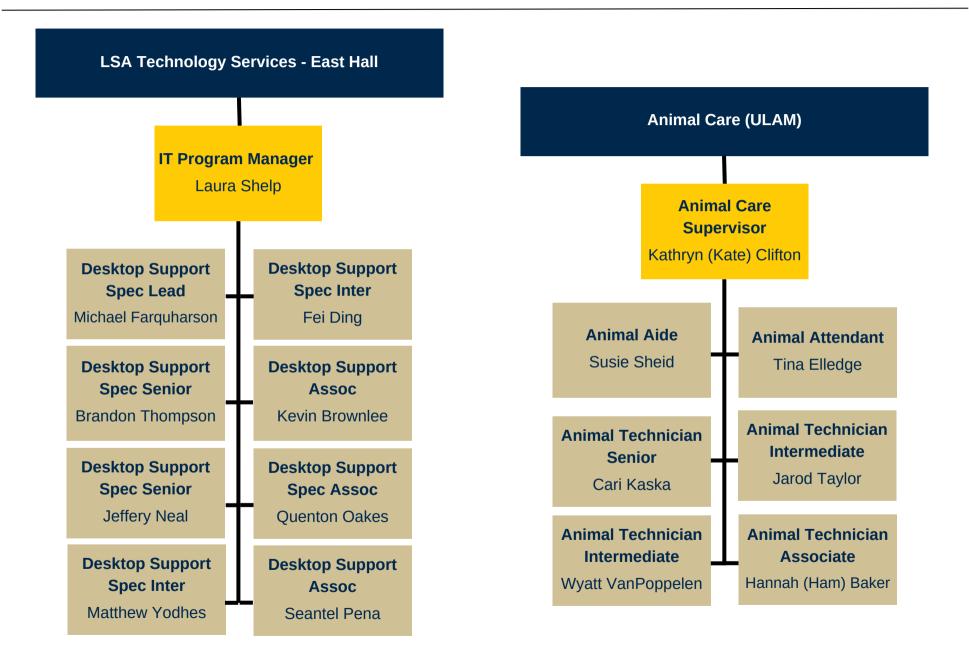

## **Staff Organizational Chart**

## Staff Organizational Chart

line size between each layer of people

formatting for supervisor boxes

IT Program Manager Laura Shelp

formatting for team member

Communication & Events Coordinator Keith Wiley When using the line element on canvas if you press shift while dragging the line it will make sure the line remains straight/parallel

The font of the title is bolded and the line spacing between the title and name is 2. The line spacing between different lines of the title is 1.4. This formatting is the same for team boxes with one line break between each person.

If you combine the boxes into a group you can then change the size proportionally for each box at once and then ungroup them to edit text.

copy + paste is going to be the best option when trying to create new elements and wanting to maintain formatting.