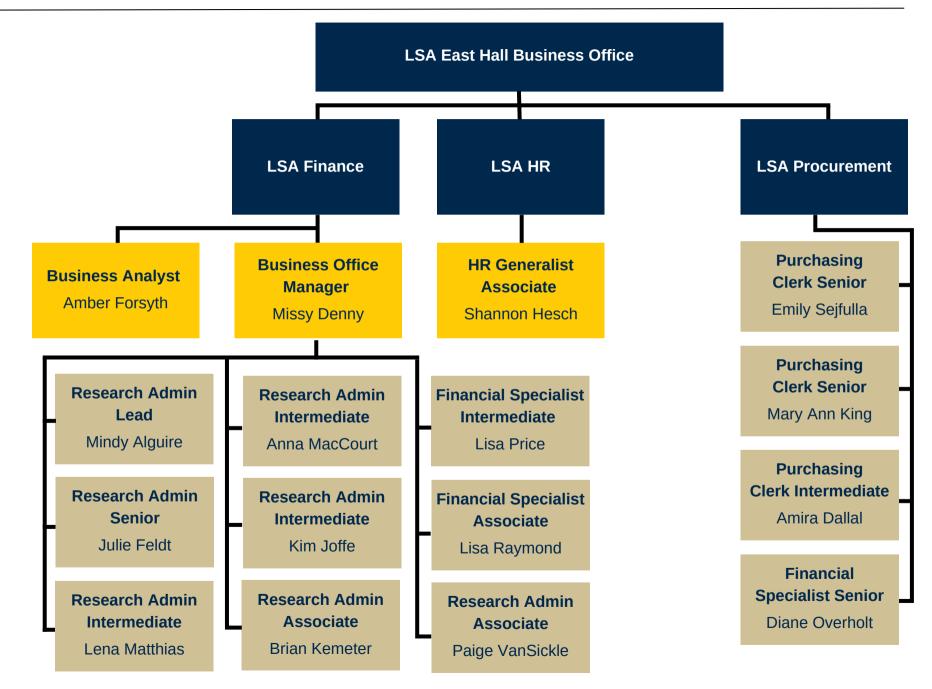

## **Staff Organizational Chart**

## Staff Organizational Chart

line size between each layer of people

formatting for supervisor boxes

IT Program Manager Laura Shelp

formatting for team member

Communication & Events Coordinator Keith Wiley When using the line element on canvas if you press shift while dragging the line it will make sure the line remains straight/parallel

The font of the title is bolded and the line spacing between the title and name is 2. The line spacing between different lines of the title is 1.4. This formatting is the same for team boxes with one line break between each person.

If you combine the boxes into a group you can then change the size proportionally for each box at once and then ungroup them to edit text.

copy + paste is going to be the best option when trying to create new elements and wanting to maintain formatting.