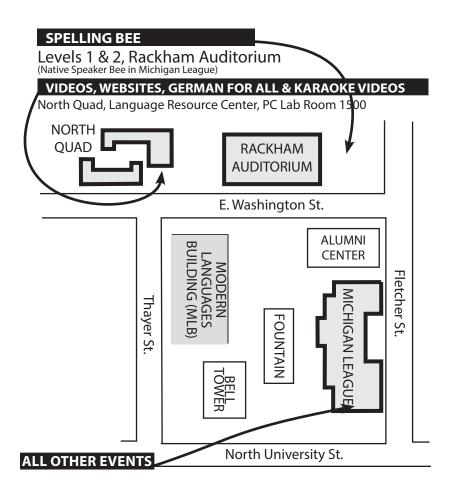

#### 10:00-12:00 Competitions, see next page for locations

#### SPELLING BEE

Level 2 (more advanced) ......Rackham, 10am–11am Level 1 (beginner) .....Rackham, 11am–12pm Native Speakers ... Michigan League, Henderson Room, 3rd Floor

#### VIDEOS

All ..... North Quad, Language Resource Center, PC Lab Room 1500

#### WEBSITES

All ..... North Quad, Language Resource Center, PC Lab Room 1500

#### GERMAN FOR ALL

All .....North Quad, Language Resource Center, PC Lab Room 1500

#### **KARAOKE VIDEOS**

All .....North Quad, Language Resource Center, PC Lab Room 1500