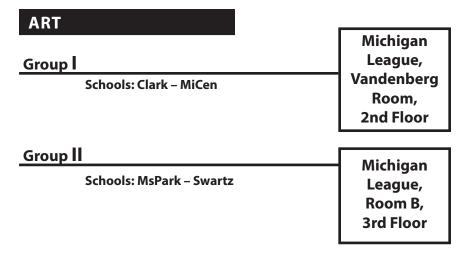

#### ART

Schools: Clark – MiCen.... Michigan League, Vandenberg Room, 2nd Floor Schools: MsPark – Schwartz.... Michigan League, Room B, 3rd Floor