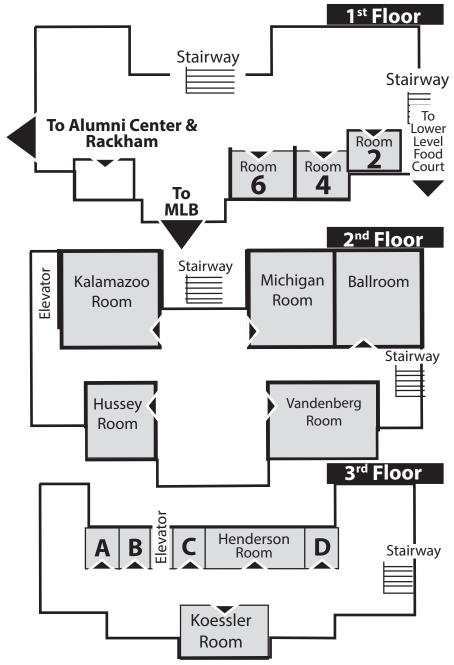

#### POETRY

Levels 1 & 3..... Michigan League, Room 2, 1st Floor Levels 2 & 4..... Michigan League, Room 4, 1st Floor

#### **POSTER PROJECTS**

All ..... Michigan League, Kalamazoo Room, 2nd Floor

#### PRESENTATIONS

All ..... Michigan League, Michigan Room, 2nd Floor

#### READING

Levels 1 & 3..... Michigan League, Room C, 3rd Floor Levels 2 & 4..... Michigan League, Room 6, 1st Floor

#### SPEAKING

Levels 1 & 3..... Michigan League, Room A, 3rd Floor Levels 2 & 4..... Michigan League, Room D, 3rd Floor

#### SPELLING BEE

Level 2 (more advanced) ......Rackham, 10am–11am Level 1 (beginner) .....Rackham, 11am–12pm Native Speakers ... Michigan League, Henderson Room, 3rd Floor

#### COMICS

All ..... Michigan League, Koessler Room, 3rd Floor