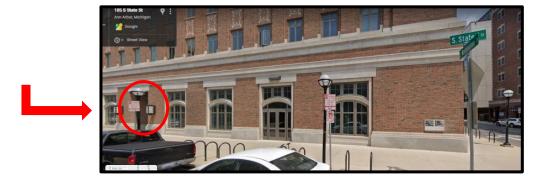

## Please enter the building on State Street; use the entrance closest to Washington St. and across from the First United Methodist Church

Once inside the building, follow the signs to the academic elevators.