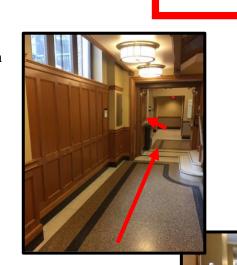

Take the hallway to the right down to a small set of **stairs on the left** (across from Space 2435).

Ascend the stairs, and walk down the hall toward the community dining area.

There will be a set of elevators on your right. Take one to the 5<sup>th</sup> floor.