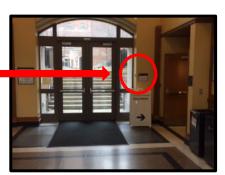

## Please enter the building on State Street; use the entrance closest to Washington St. and across from the First United Methodist Church

Once inside the building, follow the signs to the academic elevators.