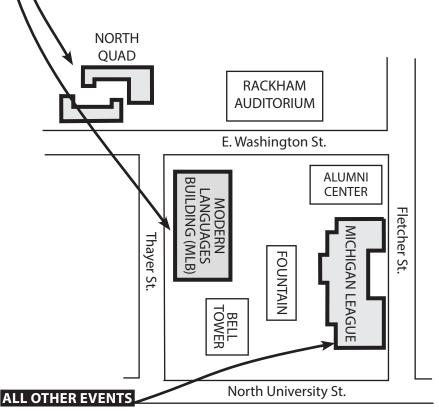

#### **COMMERCIALS**

All Levels . . . . . . Modern Languages Building, LEC 1, Ground Floor

#### **VIDEOS**

ALL ............ North Quad, Language Resource Center (LRC), Room 1500 Video Viewing Rm, Basement

#### **COMMERCIALS - ALL**

Modern Languages Building, LEC 1, Ground Floor

#### **ALL VIDEOS**

North Quad, Language Resource Center (LRC), Room 1500 Video Viewing Rm, Basement

#### **GERMAN BOARD GAMES**

North Quad, Language Resource Center (LRC), Room 1500, Basement

#### **GERMAN VIDEO GAMES**

North Quad, Language Resource Center (LRC), Room 1500, PC and MAC Classrooms, Basement

## Michigan League

ART 3D

All

Michigan League, Henderson Room, 3rd Floor