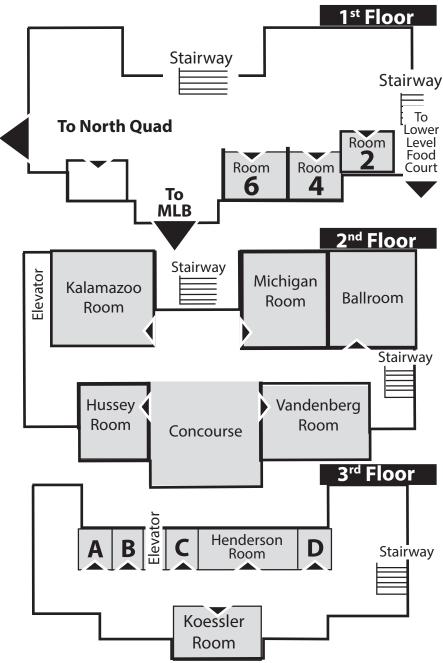

#### **DRESSING ROOM, PROPS AND COSTUMES**

Michigan League, Room 4, 1st Floor

The German Department assumes NO responsibility for any lost or stolen articles.

#### ART 3D

All ..... Michigan League, Henderson Room, 3<sup>rd</sup> Floor

#### ART 2D

Group 1 (Last Name begins with A-M) . . . Michigan League, Henderson Room, 3<sup>rd</sup> Floor Group 2 (Last Name begins with N-Z) . . . Michigan League, Kalamazoo Room, 2<sup>nd</sup> Floor

#### **COMICS & ZINES**

All ..... Michigan League, Concourse, 2<sup>nd</sup> Floor

#### MUSIC

Group I...... Michigan League, Michigan Room, 2<sup>nd</sup> Floor Group II...... Michigan League, Hussey Room, 2<sup>nd</sup> Floor

#### POETRY

Levels 1 & 3...... Michigan League, Room 6, 1st Floor Levels 2 & 4...... Michigan League, Room 2, 1st Floor

#### READING

Levels 1 & 3..... Michigan League, Room D, 3<sup>rd</sup> Floor Levels 2 & 4..... Michigan League, Room C, 3<sup>rd</sup> Floor

#### SKITS

Levels 1 & 3...... Michigan League, Vandenberg Room, 2<sup>nd</sup> Floor Levels 2 & 4...... Michigan League, Koessler Room, 3<sup>rd</sup> Floor

#### **SPEAKING**

Levels 1 & 3..... Michigan League, Room A, 3<sup>rd</sup> Floor Levels 2 & 4..... Michigan League, Room B, 3<sup>rd</sup> Floor

#### **SPELLING BEE**

ALL ...... Michigan League, Ballroom, 2nd Floor Advanced level starts at 10:00am Beginners level to follow Native speaker level to follow